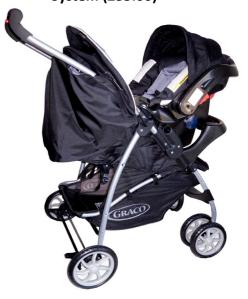

## PUSHCHAIRS and STROLLERS (prices per week)

(Discounts available for long term hire and high value orders).

O-Baby Lightweight Stroller (£14.00)

Ruby Lightweight Pushchair (£14.00)

Graco Travel
System (£35.00)

- Suitable from birth to 3 years/15kg.
- Fixed or swivel wheels.
- Ergonomic foam handles.
- Large fold back hood.
- Suitable from birth to 3 years.
- Multi recline positions.
- Dual wheel suspension.
- Swivel and locking wheels.
- Suitable from birth to 3 years.
- ♦ 3 recline positions.
- Front wheel suspension.
- ♦ Group 0+ infant car seat.