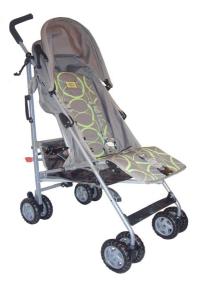

## PUSHCHAIRS and STROLLERS (prices per week)

(Discounts available for long term hire and high value orders).

O-Baby Lightweight Stroller (£14.00)

Ruby Lightweight Pushchair (£14.00)

Graco Travel
System (£35.00)

- Suitable from birth to 3 years/15kg.
- Fixed or swivel wheels.
- Ergonomic foam handles.
- Large fold back hood.
- Suitable from birth to 3 years.
- Multi recline positions.
- Dual wheel suspension.
- Swivel and locking wheels.
- Suitable from birth to 3 years.
- ♦ 3 recline positions.
- Front wheel suspension.
- ♦ Group 0+ infant car seat.