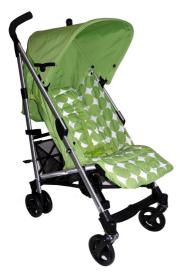

## Mamas and Papas Ollie Stroller (£28.00)

## USEFUL EXTRAS

(see Extras page for details)

Baby Bouncer
Baby Carrier
Bed Guard
Black Out Curtain
Buggy Board
Parasol
Pushchair blanket

- Suitable from birth to 3 years/15 kg.
- Fixed or swivel wheels.
- Adjustable leg rest.
- Dual wheel suspension.
- Optional detachable footmuff.