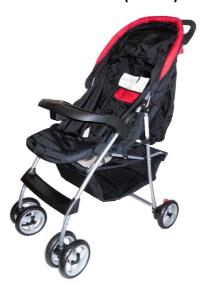

## PUSHCHAIRS and STROLLERS (prices per week)

(Discounts available for long term hire and high value orders).

O-Baby Lightweight Stroller (£14.00)

Ruby Lightweight Pushchair (£14.00)

Graco Travel
System (£35.00)

- Suitable from birth to 3 years/15kg.
- Fixed or swivel wheels.
- Ergonomic foam handles.
- Large fold back hood.
- Suitable from birth to 3 years.
- Multi recline positions.
- Dual wheel suspension.
- Swivel and locking wheels.
- Suitable from birth to 3 years.
- ♦ 3 recline positions.
- Front wheel suspension.
- ♦ Group 0+ infant car seat.